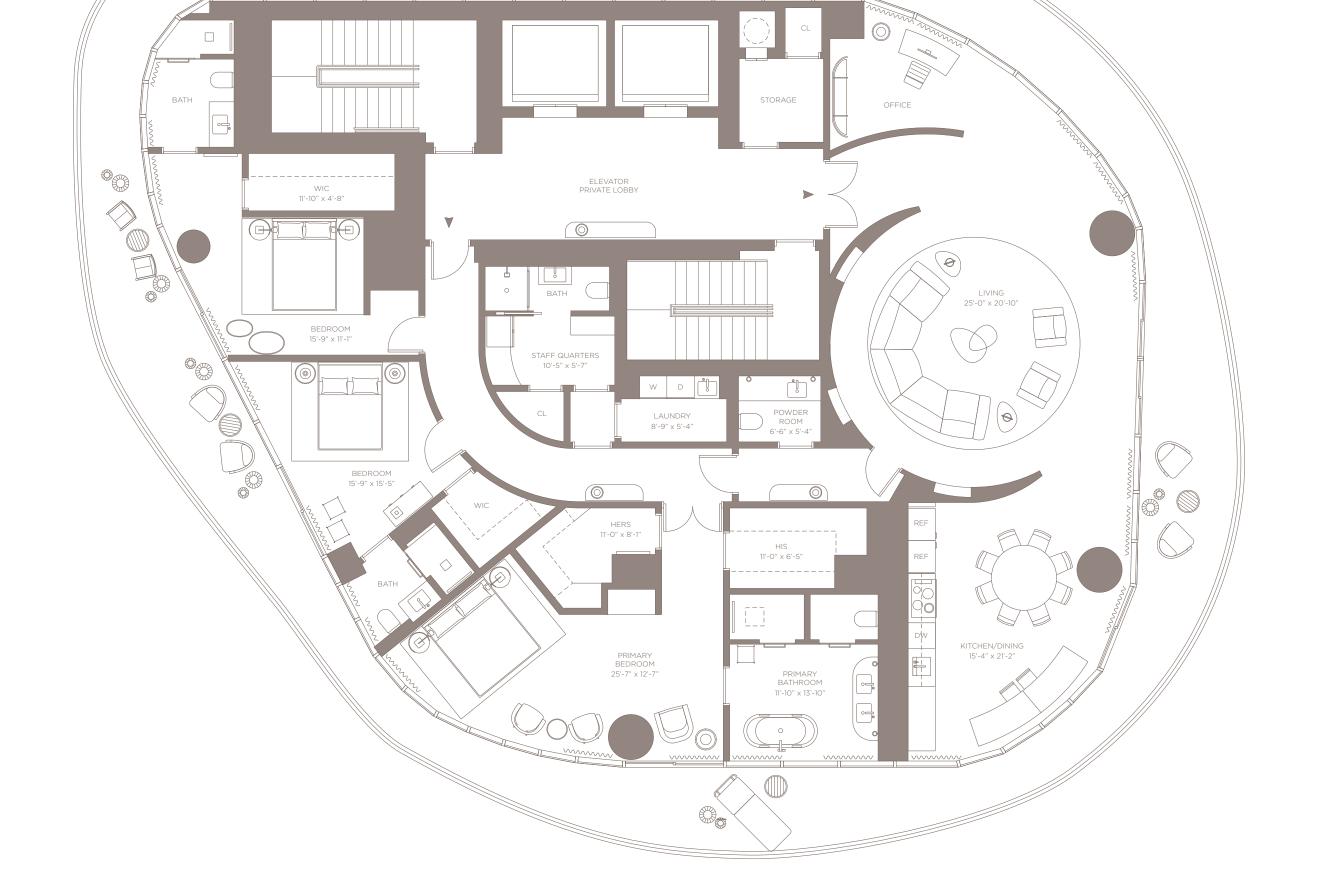

FLOOR PLAN

EAST RESIDENCE

## A NEW LUXURY LANDMARK IN POMPANO BEACH

BALCONY C LEVELS 07, 10, 14 & 18

3 BEDROOMS 4.5 BATHROOMS

INTERIOR

EXTERIOR

TOTAL 3,533 SQ. FT. 1,474 SQ. FT. 5,007 SQ. FT. EAST RESIDENCE

ATLANTIC

1 SECULO THE LETTER AND SPIRIT OF THE U.S. POLICY FOR ACHIEVEMENT OF EQUAL HOUSING OPPORT UNITY THROUGHOUT THE NATION. WE ENCOURAGE AND SUPPORT AN AFFIRMATIVE ADVERTISING AND MARKETING PROGRAM IN WHICH THERE ARE NO BARRIERS TO OBTAINING HOUSING BECAUSE OF RACE, COLOR, RELIGION, SEX, HANDICAP, FAMILIAL STATUS OR NATIONAL ORIGIN. This is not intended to be an offer to sell, or solicitation to buy, condominium units to residence to be an offer to sell, or solicitation to buy, condominium units to residence to be an offer to sell, or solicitation to buy, condominium units to residence to be an offer to sell, or solicitation to buy, condominium units to residence to be an offer to sell, or solicitation to buy, condominium units to residence to be an offer to sell, or solicitation to buy, condominium units to residence to be an offer to sell, or solicitation to buy, condominium units to residence to be an offer to sell, or solicitation to buy, condominium units to residence to be an offer to sell, or solicitation to buy, condominium units to residence to be an offer to sell, or solicitation to buy, condominium units to residence to be an offer to sell, or solicitation to buy, condominium units to residence to be an offer to sell, or solicitation to buy, condominium units to residence to be an offer to sell, or solicitation to buy, condominium units to residence to be an offer to sell, or solicitation to buy, condominium units to residence to be an offer to sell, or solicitation to buy, condominium units to residence to be an offer to sell, or solicitation to buy, condominium units to residence to buy, condominium units to residence to be an offer to sell t