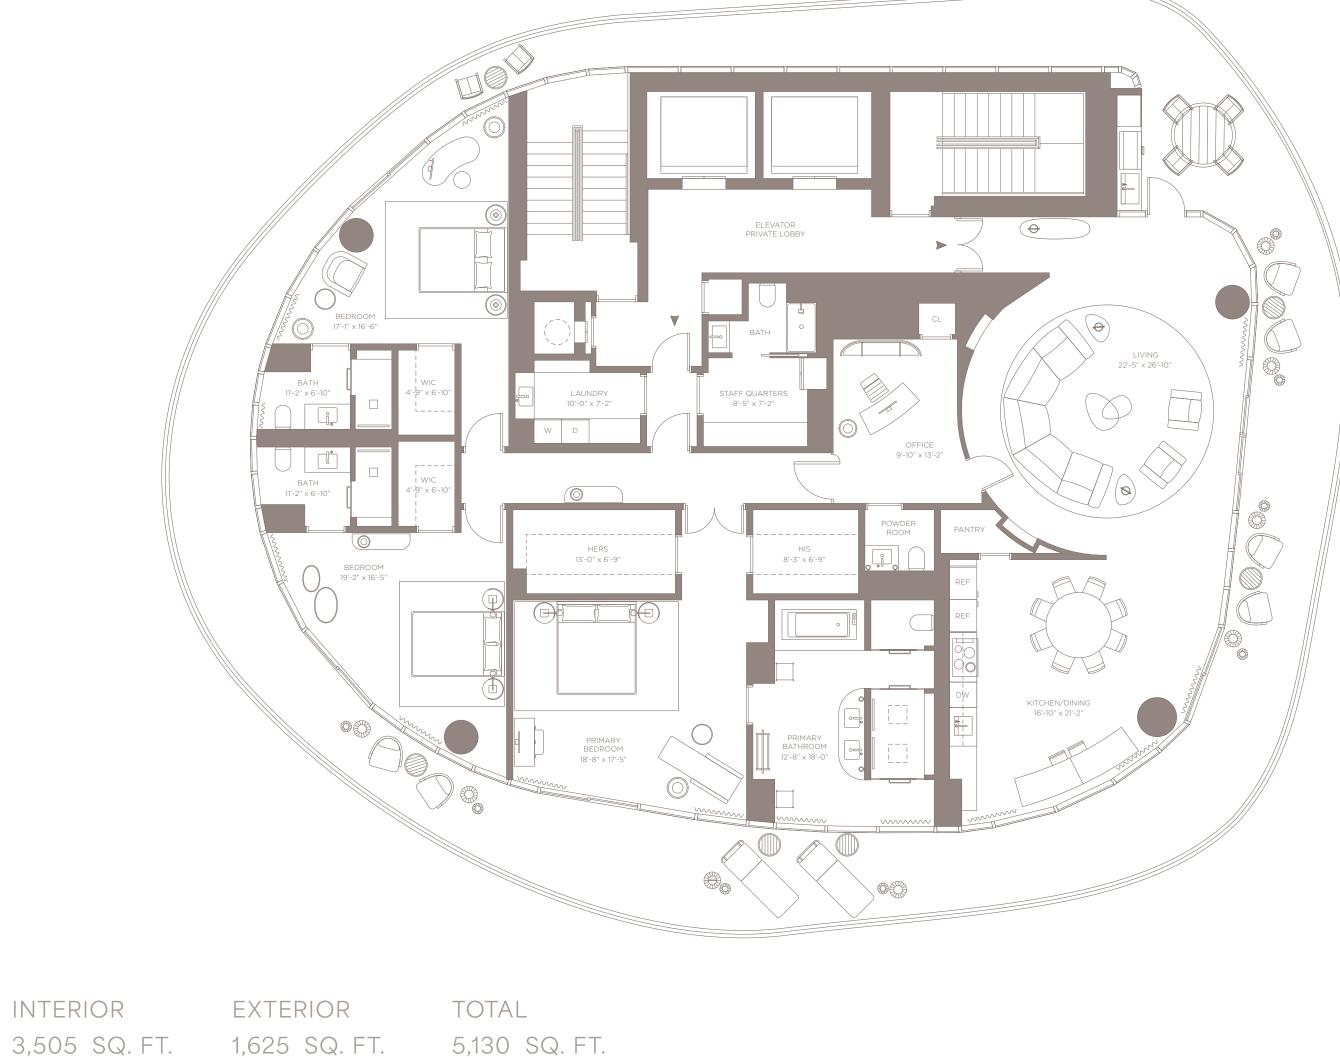

# FLOOR PLAN

ARMANI/CASA R E S I D E N C E S POMPANO BEACH

## BALCONY B LEVELS 06, 09 & 15

#### 3 BEDROOMS 4.5 BATHROOMS + DEN

INTERIOR

IN WE ARE PLEDGED TO THE LETTER AND SPIRIT OF THE U.S. POLICY FOR ACHIEVEMENT OF EQUAL HOUSING OPPORTUNITY THROUGHOUT THE NATION. WE ENCOURAGE AND SUPPORT AN AFFIRMATIVE ADVERTISING AND MARKETING PROGRAM IN WHICH THERE ARE NO BARRIERS TO OBTAINING HOUSING BECAUSE OF RACE, COLOR, FAULIAL STATUS OR NATIONAL ORIGIN. This is not intended to be an offer to sell, or solicitation to buy, condominium units to residen

### WEST RESIDENCE